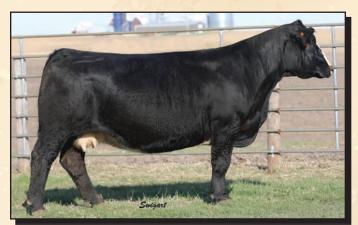

### 33 R 30 NORTHLAND CAPITALIST 144J ASA# 3969922 Tattoo: 144J • BD 3/19/21 Black • Polled • 1/2 SM 1/2 AN - S A V FINAL ANSWER 0035 -NORTHLAND COMMAND 236Z Dam: NORTHLAND MISS 775E Sire: CONNEALY CAPITALIST 028 - PRIDES PITA OF CONANGA 8821 NORTHLAND MISS 908W EPDs CE BW WW YW MCE MM MWW CW YG MB BF REA API TI 12.1 0.9 75.2 113.9 5.2 22.8 60.3 31.3 -0.16 0.22 -0.028 0.58 129.8 74.4 Another tremendous son of "Capitalist" and a mirror image of Lot 40 - same Star Face, same body mass and thickness and out of another great Baldy Mama! His Dam sells as Lot 5 and a maternal sister sells as Lot 5A. Lot 41 - Northland Capitalist 144J **NORTHLAND PACER 143J** ASA# 3969924 Tattoo: 143J • BD 3/4/21 Black • Polled • PB SM - NORTHLAND PACEMAKER 604S Sire: NORTHLAND PACER 638D Dam: NORTHLAND MISS 660D - NORTHLAND MISS 632S -NORTHLAND MISS 402B EPDs CE BW WW YW MCE MM MWW CW YG MB BF REA API TI 11.0 0.7 68.2 102.7 5.7 29.3 63.3 24.2 -0.48 0.03 -0.095 0.96 131.6 71.7 "Pacer" is an eye appealing Purebred exhibiting exceptional growth ratioing 108 at weaning. His productive "Main Frame" Dam sells as Lot 6 and a maternal sister sells as Lot 6A. Lot 42 - Northland Pacer 143J NORTHLAND INNOVATOR 135J ASA# 3969879 43 Tattoo: 135J • BD 3/14/21 Black • Polled • PB SM TJ MAIN EVENT 503B -MCM TOP GRADE 018X Sire: CDI INNOVATOR 325D Dam: NORTHLAND MISS 327A - CDI MS SHEAR FORCE 49U EPDs CE BW WW YW MCE MM MWW CW YG MB BF REA API TI 9.5 2.0 84.4 129.9 4.6 29.8 71.9 36.7 -0.43 0.30 -0.090 0.98 141.3 86.5 This big growthy "Innovator" son stems from an incredible cow family. His "Top Grade" Dam is also the Dam of "Northland Santana" and a top selling "Optimizer" daughter in last year's sale. His Grand Dam is the mother of our Herdsire "Northland Command" as well as the Dam of another good "Innovator" son selling as Lot 34. Lot 43 - Northland Innovator 135J NORTHLAND LOAD 161J ASA# 3969885 Tattoo: 161J • BD 4/24/21 Black • Polled • PB SM HPF OPTIMIZER A512 -MCM TOP GRADE 018X Sire: NORTHLAND LOADSTAR 830F Dam: NORTHLAND MISS 323A - NORTHLAND MISS 304A -NORTHLAND MISS 831U CE BW WW YW MCE MM MWW CW YG MB BF REA API TI EPDs 9.9 1.9 77.8 121.1 5.1 27.5 66.4 35.6 -0.46 0.04 -0.096 1.03 131.4 76.2 This Blaze Face son of "Load Star" is super good and super complete. He might be the youngest bull in the sale, but he boasts the second highest weaning weight ratio of 112. Add to that his mama may just be the best "Top Grade" cow in the Herd. Lot 44 - Northland Load 161J