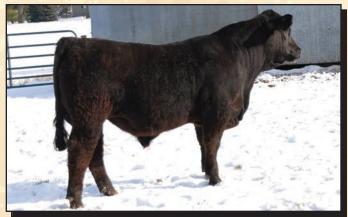

"Whitecap" is an own son of the great "Capitalist" and out of one of the most productive and consistent Baldy cows in our Herd. This Star Face Bull is thick, deep and offers an excellent calving ease score. Maternal sister sells as Lot 8.

Lot 37 - Northland Stone 121J

Lot 38 - Northland Liberty 138J

Lot 39 - Northland LD Cap 134J

Lot 40 - Northland Whitecap 122J