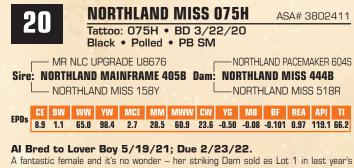

Lot 20 - Northland Miss 075H

Lot 21 - Northland Miss 073H

| 23                           | NORTHLAND MISS 008H ASA# 380235<br>Tattoo: 008H • BD 2/12/20<br>Black • Polled • PB SM                            | 52 |
|------------------------------|-------------------------------------------------------------------------------------------------------------------|----|
| Sire: HOOKS B                | SHEAR FORCE 38K<br>EACON 56B Dam: NORTHLAND MAINFRAME 4<br>S ZAFIRAH 41Z NORTHLAND MISS 808U                      |    |
| EPDs CE BW W<br>12.9 -1.4 71 | IW YW MCE MM MWW CW YG MB BF REA API 1<br>1.2 107.5 7.7 28.1 63.7 32.5 -0.39 0.44 -0.044 1.19 157.6 80            |    |
|                              | nd Ten 5/20/21 - 9/21/21; Due aprox. 4/8/22.<br>daughter in the sale, long spined and feminine. 008H's "Main Fram |    |

# **BEAUTIFUL BRED HEIFERS**

A fantastic female and it's no wonder – her striking Dam sold as Lot 1 in last year's sale. Our "Main Frames" have had excellent udder structure and are good mothers. 075H sells AI safe to the rising star "Lover Boy!"