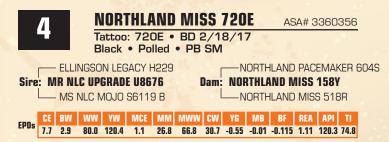

#### PERFOR

Lot 33 - Northland Atlas 110J

Lot 34 - Northland Expander 126J

Lot 35 - Northland LD CAP 109J

Tattoo: 110J • BD 2/20/21 Black • Polled • PB SM ELLINGSON LEGACY M229 -NORTHLAND PACEMAKER 604S Sire: MR NLC UPGRADE U8676 Dam: NORTHLAND MISS 158Y - MS NLC MOJO S6119 B -NORTHLAND MISS 51BR 
 EPDs
 CE
 BW
 WW
 YW
 MCE
 MM
 MWW
 CW
 YG
 MB
 BF
 REA
 API
 TI

 9.0
 2.3
 80.0
 120.2
 2.8
 26.0
 66.0
 31.7
 -0.56
 -0.01
 -0.115
 1.12
 121.7
 75.6
 A full Brother to our most senior Herdsire "Main Frame" and a terrific individual in his own right,. Atlas offers an abundance of muscle, base width and capacity. He is extended through his front and athletic on the move. His Dam is an absolute Matron in this program. NORTHLAND EXPANDER 126J ASA# 3969882 Tattoo: 126J • BD 3/4/21 Black • Polled • PB SM TJ MAIN EVENT 503B -CNS DREAM ON L186 Sire: CDI INNOVATOR 325D Dam: NORTHLAND MISS 810U

NORTHLAND ATLAS 110J

ASA# 3969894

- CDI MS SHEAR FORCE 49U -NORTHLAND MISS 632S CE BW WW YW MCE MM MWW CW YG MB BF REA API TI EPDs 8.9 2.8 86.9 130.9 3.7 29.2 72.6 37.1 -0.46 0.15 -0.094 1.04 131.1 82.9