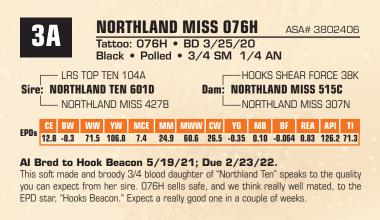

### NORTHLAND TEN 601D #3212720

Halfblood • Homozygous Polled • Homozygous Black Sire: LRS Top Ten 104A • Dam: Northland Miss 427B An impressive Top Ten son and out of our most productive Bismark daughter. "Ten" sires cattle with exceptional growth and shape. He is our primary SimAngus<sup>™</sup> herdsire, and we have found him to work well on a wide range of types and pedigrees, Sire of Lots: 3A, 24

Lot 24 - Northland Miss 084H