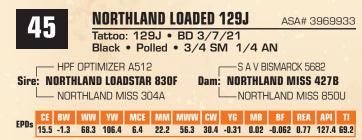

# **POWERFUL PERFORMANCE BULLS**

 38
 NORTHLAND LIBERTY 138J
 ASA# 3969921

 Tattoo: 138J • BD 3/16/21
 Black • Polled • PB SM

 Black • Polled • PB SM
 NORTHLAND PACEMAKER 604S

 Sire: NORTHLAND LOADSTAR 830F
 NORTHLAND MISS 420B

 NORTHLAND MISS 304A
 NORTHLAND MISS 320N

 EPDs
 CE BW WW YW MCE MM MWW CW Y6 MB BF REA API 11

 10.3 2.6 78.3 120.8 4.8 26.8 65.9 35.7 -0.45 -0.06 -0.095 1.01 125.6 73.0

The first "Loadstar" son to sell at public auction and a good one he is! "Liberty" is as well balanced as they come – deep sided, easy moving and stout from behind, not to mention a signature Blaze Face. Quality runs in the family – Dam sells as Lot 1 and maternal sister as Lot 1A.