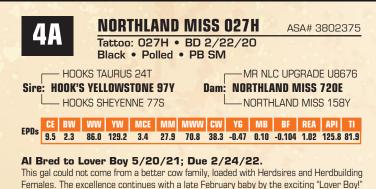

#### Al Bred to Fully Loaded 6/3/21; Due 3/7/22.

Great young cow! Full sister to our senior Herdsine "Main Frame," many of his cattle sell in this sale.\* A full brother sells this year as Lot 33 – he is a must see. An exceptional "Capitalist" son sold off our Bull Test in 2020 and her Beautiful Bred Yellowstone daughter sells as Lot 4A. Needless to say, 720E's dam is a dominant matron in the Northland Program. A full sister stays in the herd. Expect an exciting "Fully Loaded" calf in early March.

#### S D C

Lot 4A - Northland Miss 027H

Lot 5 - Northland Miss 775E

Lot 5A - Northland Miss 088H

Lot 6 - Northland Miss 660D

NORTHLAND MISS 775E Tattoo: 775E • BD 4/1/17 Black • Polled • PB SM

FLYING B CUT ABOVE Sire: NORTHLAND COMMAND 236Z Dam: NORTHLAND MISS 908W NORTHLAND MISS 810U

 EPDs
 CE
 BW
 WW
 YW
 MCE
 MM
 MWW
 CW
 YG
 MB
 BF
 REA
 API
 TI

 10.0
 2.5
 82.7
 123.4
 5.9
 28.9
 70.2
 35.5
 -0.41
 0.07
 -0.094
 0.88
 125.7
 78.5