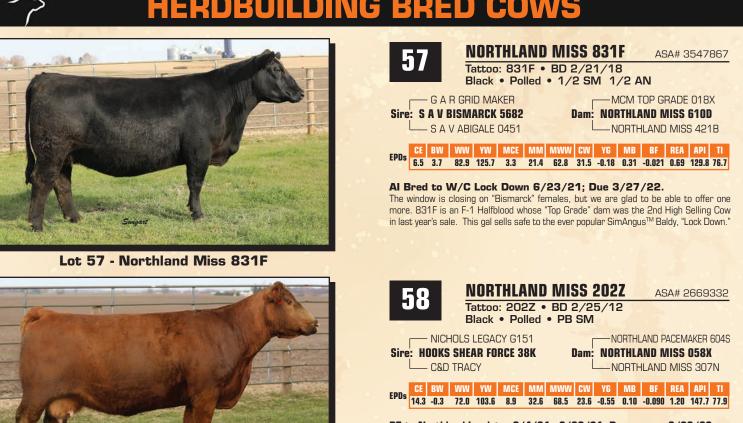

 10.9
 0.3
 62.2
 94.2
 4.9
 28.5
 59.5
 24.6
 -0.49
 -0.03
 -0.102
 0.94
 123.2
 67.0
 PE to Northland Ten 5/20/21 - 7/28/21; Due aprox. 3/17/22. Soft made and broody, this "Main Frame" daughter comes from a long line of breeding females - four maternal sisters have sold into other programs while another sister sells as Lot 51. 080H sells all set for a 3/4 blood by "Northland Ten" mid March. NORTHLAND MISS 006H ASA# 3802365 5 Tattoo: 006H • BD 2/11/20 Black • Polled • 1/2 SM 1/2 AN

### Al Bred to Boulder 5/20/21; Due 2/24/22.

What a package – SimAngus<sup>™</sup> Genetics at its best! This gal is sired by the ever popular "Lock Down," out of a "Bismarck" Dam and Al safe to "CCR Boulder," one of the most accomplished Bulls in the Breed! Expect the best in late February.