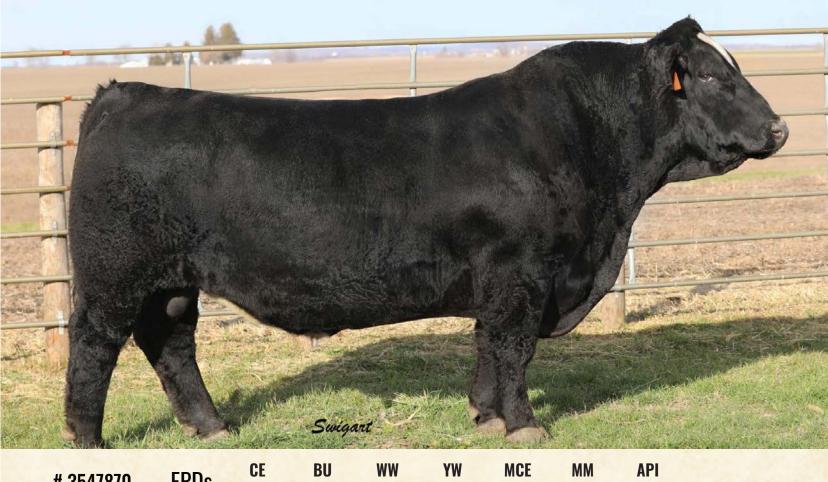

# **NORTHLAND LOADSTAR 830F**

#### # 3547870 EPDs CE 11.5 BU 2.1 WW YW MCE 132 MM API 21.4

## **Optimizer x Pacemaker x Shear Force**

"Paint him any color, make him any breed, LOADSTAR is right for the times!"

- Stamps his calves with Balance, Power, and Profile
- Homozygous Polled Baldy Purebred
- Outcross to many popular bloodlines

Sale Day Special: 10 Straw Package \$250

Son

31095 Penrose Rd. Sterling, IL 61081