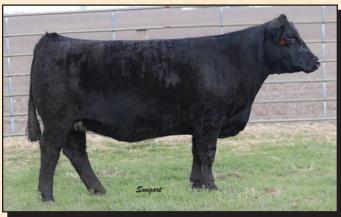

### 33 R 30 NORTHLAND CAPITALIST 144J ASA# 3969922 Tattoo: 144J • BD 3/19/21 Black • Polled • 1/2 SM 1/2 AN - S A V FINAL ANSWER 0035 -NORTHLAND COMMAND 236Z Dam: NORTHLAND MISS 775E Sire: CONNEALY CAPITALIST 028 - PRIDES PITA OF CONANGA 8821 NORTHLAND MISS 908W EPDs CE BW WW YW MCE MM MWW CW YG MB BF REA API TI 12.1 0.9 75.2 113.9 5.2 22.8 60.3 31.3 -0.16 0.22 -0.028 0.58 129.8 74.4 Another tremendous son of "Capitalist" and a mirror image of Lot 40 - same Star Face, same body mass and thickness and out of another great Baldy Mama! His Dam sells as Lot 5 and a maternal sister sells as Lot 5A. Lot 41 - Northland Capitalist 144J **NORTHLAND PACER 143J** ASA# 3969924 Tattoo: 143J • BD 3/4/21 Black • Polled • PB SM - NORTHLAND PACEMAKER 604S Sire: NORTHLAND PACER 638D Dam: NORTHLAND MISS 660D - NORTHLAND MISS 632S -NORTHLAND MISS 402B EPDs CE BW WW YW MCE MM MWW CW YG MB BF REA API TI 11.0 0.7 68.2 102.7 5.7 29.3 63.3 24.2 -0.48 0.03 -0.095 0.96 131.6 71.7 "Pacer" is an eye appealing Purebred exhibiting exceptional growth ratioing 108 at weaning. His productive "Main Frame" Dam sells as Lot 6 and a maternal sister sells as Lot 6A. Lot 42 - Northland Pacer 143J NORTHLAND INNOVATOR 135J ASA# 3969879 43 Tattoo: 135J • BD 3/14/21 Black • Polled • PB SM TJ MAIN EVENT 503B -MCM TOP GRADE 018X Sire: CDI INNOVATOR 325D Dam: NORTHLAND MISS 327A - CDI MS SHEAR FORCE 49U EPDs CE BW WW YW MCE MM MWW CW YG MB BF REA API TI 9.5 2.0 84.4 129.9 4.6 29.8 71.9 36.7 -0.43 0.30 -0.090 0.98 141.3 86.5 This big growthy "Innovator" son stems from an incredible cow family. His "Top Grade" Dam is also the Dam of "Northland Santana" and a top selling "Optimizer" daughter in last year's sale. His Grand Dam is the mother of our Herdsire "Northland Command" as well as the Dam of another good "Innovator" son selling as Lot 34. Lot 43 - Northland Innovator 135J NORTHLAND LOAD 161J ASA# 3969885 Tattoo: 161J • BD 4/24/21 Black • Polled • PB SM HPF OPTIMIZER A512 -MCM TOP GRADE 018X Sire: NORTHLAND LOADSTAR 830F Dam: NORTHLAND MISS 323A - NORTHLAND MISS 304A -NORTHLAND MISS 831U CE BW WW YW MCE MM MWW CW YG MB BF REA API TI EPDs 9.9 1.9 77.8 121.1 5.1 27.5 66.4 35.6 -0.46 0.04 -0.096 1.03 131.4 76.2 This Blaze Face son of "Load Star" is super good and super complete. He might be the youngest bull in the sale, but he boasts the second highest weaning weight ratio of 112. Add to that his mama may just be the best "Top Grade" cow in the Herd. Lot 44 - Northland Load 161J