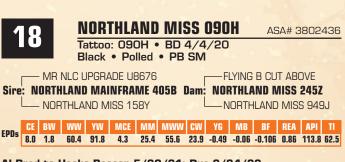

NORTHLAND MISS 040H Tattoo: 040H • BD 2/29/20 Black • Polled • PB SM

ASA# 3802404

JASS/JS OPTIMIZER 58X -MCM TOP GRADE 018X

Dam: NORTHLAND MISS 517C -NORTHLAND MISS 354A

PE to Northland Ten 5/20/21 - 9/21/21; Due approx. 3/16/22. So easy to like this heifer - Beautiful Blaze Face, soft mode and super sound with that "just right" size. Expect a fancy "Northland Ten" calf mid March.