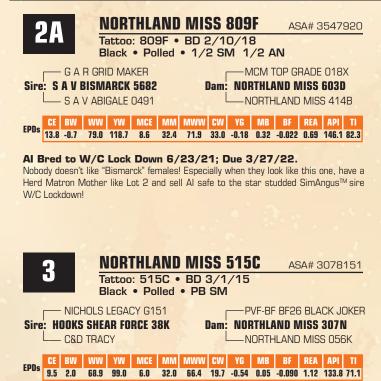

### Al Bred to Fully Loaded 5/21/21; Due 2/25/22.

This beautiful "Top Grade" daughter is just about the closest thing you'll get to a guarantee! Her striking "Bismarck" daughter sells along side as Lot 2A. A top "Optimizer" son sold off our 2020 Bull Test and his full brother was the second high selling bull in last year's sale. A powerful "Innovator" son remains in the herd.

#### Al Bred to Lover Boy 6/11/21; Due 3/15/22.

Shear Force daughters are starting to disappear, but here's a good one with a lot of production to come. An attractive "Northland Ten" daughter sells as Lot 3A. A "Bismarck" son and one of the best we've ever produced sold off our 2018 Bull Test. 515C sells Al safe to the very popular "Lover Boy.!

Lot 2A - Northland Miss 809F

Lot 3 - Northland Miss 515C

Lot 3A - Northland Miss 076H

Lot 4 - Northland Miss 720E