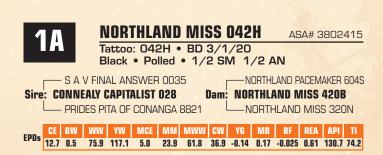

Lot 1 - Northland Miss 420B

Lot 1A - Northland Miss 042H

Lot 2 - Northland Miss 603D

|        | 1    |        | Ν      | IOR1     | THL/    | AND    | MI         | SS /  | 420    | B       | ASA     | # 29   | 9443   | 783     |
|--------|------|--------|--------|----------|---------|--------|------------|-------|--------|---------|---------|--------|--------|---------|
|        |      |        |        | attoo    |         |        |            |       |        | 4       |         | 11     |        |         |
|        |      |        | В      | lack     | • Po    | lled   | • PR       | SIVI  |        |         |         |        |        |         |
| ſ      |      | CNS    | Drea   | m On     | L186    |        |            | ſ     | N      | ICHO    | LS BL   | K DES  | STINY  | D12     |
| Sire   | : N  | ORTH   | ILAND  | ) PACI   |         | KER 60 | <b>14S</b> | Dam:  |        |         |         |        |        |         |
| l      |      | NOF    |        | ND M     | 155 4   | 220    |            | Į     | N      |         | LAND    | MIS    | 5 814  | 1H      |
|        |      | 1101   |        |          |         |        |            |       |        | onn     |         | - WIIO | 0 0 1- | TI I    |
| PDs    | CE   | BW     | ww     | YW       | MCE     | ММ     | MWW        |       | YG     | MB      | BF      | REA    | API    | TI      |
| PUS    | 9.0  | 2.8    | 69.5   | 104.6    | 4.4     | 32.5   | 67.2       | 28.3  | -0.44  | -0.06   | -0.089  | 0.91   | 123.9  | 67.5    |
|        |      |        |        |          |         |        |            |       |        |         |         |        |        |         |
|        |      |        |        | aded     |         |        |            |       |        |         |         |        |        |         |
|        |      |        |        | ast yea  |         |        |            |       |        |         | 0       | 0      |        | -       |
|        |      |        |        | oone c   |         |        |            |       |        |         |         |        |        |         |
|        |      |        |        | ernal po |         |        |            |       |        | 0       |         |        |        |         |
| erriti | c ba | ldv "L | _oadst | ar" sor  | 1 sells | as Lo  | t 38.      | Expec | t an e | excitin | a "Full | v Loa  | ded" ( | calt in |

PE to Northland Ten 5/20/21 - 9/20/21. Due approx. 3/17/22. This is why we use "Capitalist." He injects power and dimension like no other. 042H sells all set for an exceptional double bred halfblood by "Northland Ten" in March.