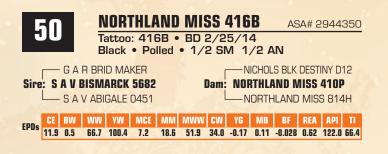

### SAV BISMARCK 5682 #2492333

Purebred Angus • Homozygous Polled • Homozygous Black Sire: GAR Gridmaker • Dam: SAV Abigale 0451 Practically a household name in Angus circles. Legendary for producing beautiful daughters that hit the "sweet spot" for their combination of frame, capacity, femininity, and productivity. We have found Bismarck-sired SimAngus<sup>™</sup> halfbloods to be superb!

Sire of Lots: 2A, 50, 57