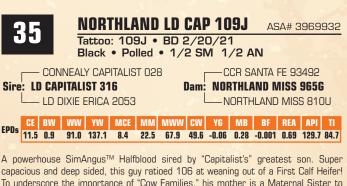

#### PERFOR

Lot 33 - Northland Atlas 110J

Lot 34 - Northland Expander 126J

Lot 35 - Northland LD CAP 109J

Tattoo: 110J • BD 2/20/21 Black • Polled • PB SM ELLINGSON LEGACY M229 -NORTHLAND PACEMAKER 604S Sire: MR NLC UPGRADE U8676 Dam: NORTHLAND MISS 158Y - MS NLC MOJO S6119 B -NORTHLAND MISS 51BR 
 EPDs
 CE
 BW
 WW
 YW
 MCE
 MM
 MWW
 CW
 YG
 MB
 BF
 REA
 API
 TI