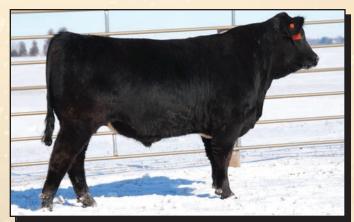

 NORTHLAND MISS 304A
 NORTHLAND MISS 320N

 EPDs
 CE BW WW YW MCE MM MWW CW Y6 MB BF REA API 11

 10.3 2.6 78.3 120.8 4.8 26.8 65.9 35.7 -0.45 -0.06 -0.095 1.01 125.6 73.0

The first "Loadstar" son to sell at public auction and a good one he is! "Liberty" is as well balanced as they come – deep sided, easy moving and stout from behind, not to mention a signature Blaze Face. Quality runs in the family – Dam sells as Lot 1 and maternal sister as Lot 1A.