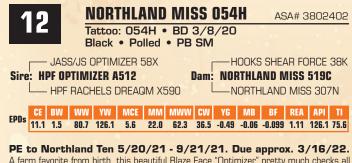

### HPF OPTIMIZER A512 #2728015

3/4 SM, 1/4 AN • Homozygous Polled • Homozygous Black Sire: Jass/J5 Optimizer 58X • Dam: HPF Rachel's Dream X590 We use Optimizer as a "power" sire, as he currently ranks in the top 1% of the Breed for Average Daily Gain at .40 and the top 1% of the Breed for Yearling Weight with an outstanding 159! We simply have not witnessed any sire group respond to feed like Optimizers! Sire of Lots: 12, 19, 29, 31, 32

# BEAUTIFUL BRED HEIFERS

A farm favorite from birth, this beautiful Blaze Face "Optimizer" pretty much checks all the boxes. 054H draws maternal strength from her powerful Shear Force dam and promises a good 3/4 blood by "Northland Ten" mid March.