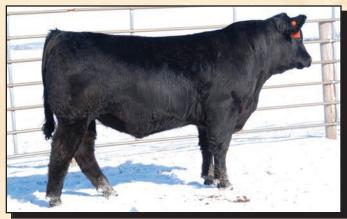

 NORTHLAND MISS 304A
 NORTHLAND MISS 320N

 EPDs
 CE BW WW YW MCE MM MWW CW Y6 MB BF REA API 11

 10.3 2.6 78.3 120.8 4.8 26.8 65.9 35.7 -0.45 -0.06 -0.095 1.01 125.6 73.0

The first "Loadstar" son to sell at public auction and a good one he is! "Liberty" is as well balanced as they come – deep sided, easy moving and stout from behind, not to mention a signature Blaze Face. Quality runs in the family – Dam sells as Lot 1 and maternal sister as Lot 1A.