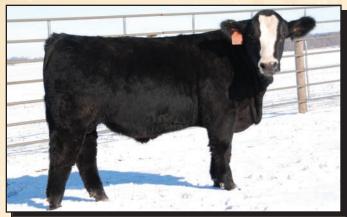

 NORTHLAND MISS 304A
 NORTHLAND MISS 320N

 EPDs
 CE BW WW YW MCE MM MWW CW Y6 MB BF REA API 11

 10.3 2.6 78.3 120.8 4.8 26.8 65.9 35.7 -0.45 -0.06 -0.095 1.01 125.6 73.0

The first "Loadstar" son to sell at public auction and a good one he is! "Liberty" is as well balanced as they come – deep sided, easy moving and stout from behind, not to mention a signature Blaze Face. Quality runs in the family – Dam sells as Lot 1 and maternal sister as Lot 1A.