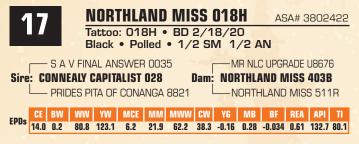

### Al Bred to Hooks Beacon 5/20/21; Due 2/24/22.

This "Main Frame" daughter stems from one of our most prepotent cow families and is the spitting image of both Dam and Grand Dam. 090H sells really well matched to the EPD star "Beacon," due in late February.