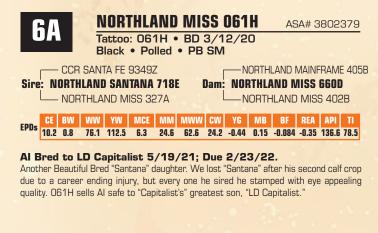

#### S C

PE to Northland Loadstar 6/7/21 - 8/30/21; Due aprox. 3/30/22. 248Z has been a trouble free consistent producer. A "Main Frame" son sold off our 2017 Bull Test, another in 2018. A "Pacemaker" daughter remains in the herd and in this sale she sells along side a really nice Bred Heifer daughter in Lot 7A. Expect a good one late March by our powerful Herdsire "Loadstar."

Lot 6A - Northland Miss 061H

Lot 7 - Northland Miss 248Z

Lot 7A - Northland Miss 062H